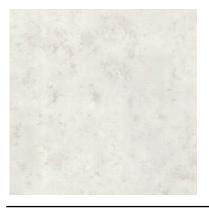

#### **KITCHEN**

**113B KNOB** HARDWARE

ROCKY SHORES
QUARTZ COUNTERTOP

MANCHESTER MAPLE 'ESPRESSO' CL CABINET

TUSCANY BONE 13"x13" FLOOR TILE