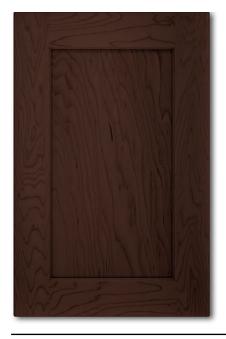

#### **KITCHEN**

**113B KNOB** HARDWARE

ROCKY SHORES
QUARTZ COUNTERTOP

MANCHESTER MAPLE 'ESPRESSO' CL CABINET

TUSCANY BONE 13"x13" FLOOR TILE

#### **BATHROOM**

**113B KNOB** HARDWARE

ROCKY SHORES
QUARTZ COUNTERTOP

MANCHESTER MAPLE 'ESPRESSO' CL ITALIAN DI PESCO
CABINET LAMINATE COUNTERTOP

UNIWALL TENDER GREY GLOSSY 8"x10"
WALL TILE

TUSCANY BONE 13"x13" FLOOR TILE