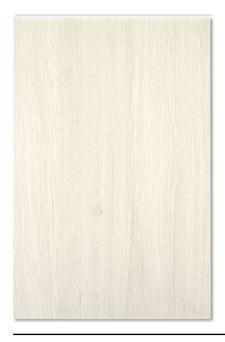

#### **KITCHEN**

**113B KNOB** HARDWARE

ROCKY SHORES
QUARTZ COUNTERTOP

MANCHESTER MAPLE 'ESPRESSO' CL CABINET

TUSCANY BONE 13"x13" FLOOR TILE