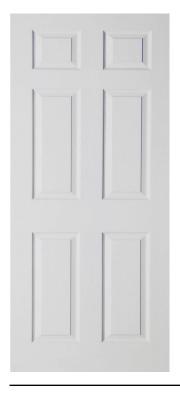

### **INCLUDED PACKAGE**

COLONIAL TEXTURED INTERIOR DOOR

**OAK SQUARE POST & PICKETS** STAIRCASE

WINSTON, SATIN NICKEL INTERIOR DOOR HARDWARE

COLONIAL 3-7/8" / 2-1/4"
BASEBOARD/CASING