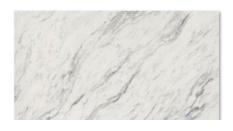

### **INCLUDED PACKAGE**

COLONIAL TEXTURED INTERIOR DOOR

**OAK SQUARE POST & PICKETS** STAIRCASE

WINSTON, SATIN NICKEL INTERIOR DOOR HARDWARE

COLONIAL 3-7/8" / 2-1/4"
BASEBOARD/CASING