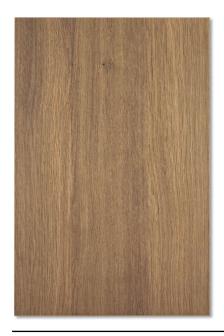

#### **KITCHEN**

**113B KNOB** HARDWARE

ROCKY SHORES
QUARTZ COUNTERTOP

MANCHESTER MAPLE 'ESPRESSO' CL CABINET

TUSCANY BONE 13"x13" FLOOR TILE

#### **BATHROOM**

**113B KNOB** HARDWARE

ROCKY SHORES
QUARTZ COUNTERTOP

MANCHESTER MAPLE 'ESPRESSO' CL ITALIAN DI PESCO
CABINET LAMINATE COUNTERTOP

UNIWALL TENDER GREY GLOSSY 8"x10"
WALL TILE

TUSCANY BONE 13"x13" FLOOR TILE