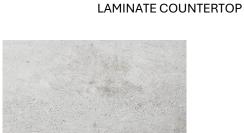

#### **BATHROOM**

**113B KNOB** HARDWARE

ROCKY SHORES
QUARTZ COUNTERTOP

MANCHESTER MAPLE 'ESPRESSO' CL ITALIAN DI PESCO
CABINET LAMINATE COUNTERTOP

UNIWALL TENDER GREY GLOSSY 8"x10"
WALL TILE

TUSCANY BONE 13"x13" FLOOR TILE