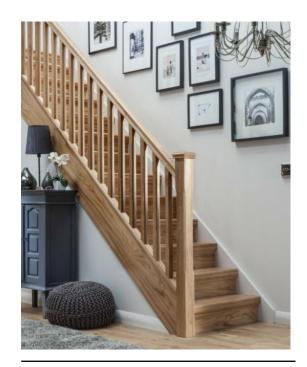

### **INCLUDED PACKAGE**

COLONIAL TEXTURED INTERIOR DOOR

**OAK SQUARE POST & PICKETS** STAIRCASE

WINSTON, SATIN NICKEL INTERIOR DOOR HARDWARE

COLONIAL 3-7/8" / 2-1/4"
BASEBOARD/CASING