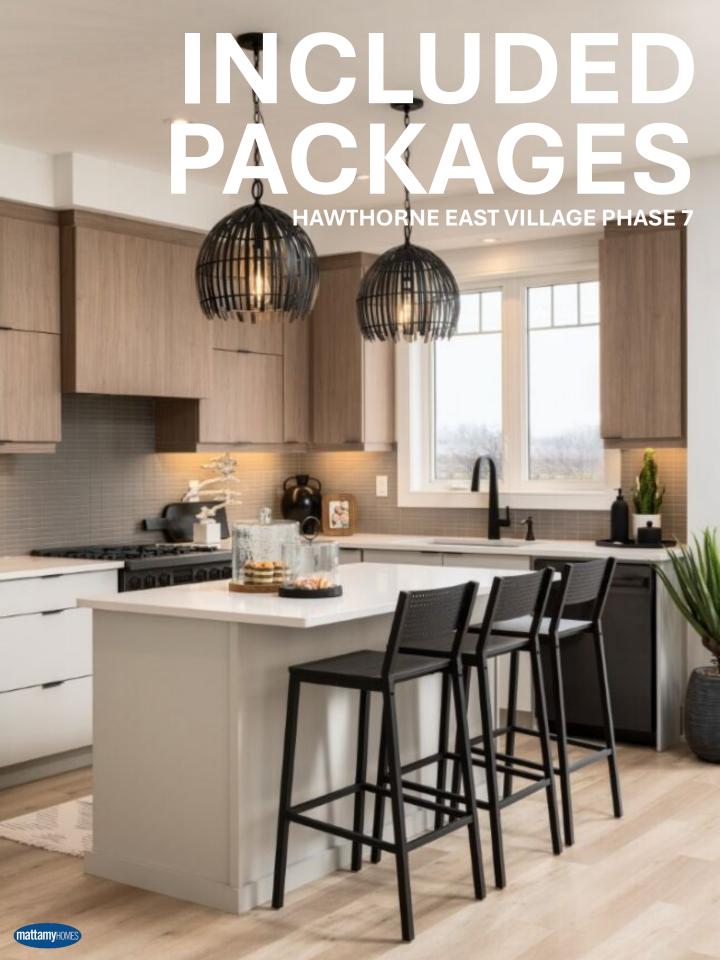

### **INCLUDED PACKAGE**

#### **KITCHEN**

**113B KNOB** HARDWARE

**BLACKBURN** QUARTZ COUNTERTOP

TRINITY LPL MELAMINE 'FREE SPIRIT'
CABINET

**EXPLORER LONDON 13"x13"** FLOOR TILE